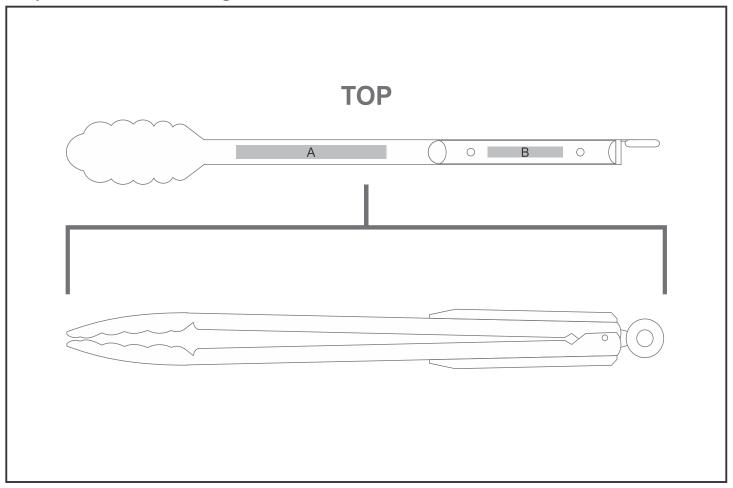

## OL-OK-30-B

Okiyo Okidoki Braai Tongs

## Need to know:

- Includes 1-Position Laser Engraving (setup fees apply).
- Laser Colour: Pos A: Brown | Pos B: Tonal
- Due to tonal variations in the wood the laser engraving will vary from one item to the next and will likely vary in the same item.
- Texture of Item will affect the quality of Print.

## **Branding Options:**

| Position | Branding Method (Branding Code) | No. of Colours | Dimension             |
|----------|---------------------------------|----------------|-----------------------|
| А        | Laser Engraving (LB)            | N/A            | 100mm wide x 9mm high |
|          |                                 |                |                       |
| В        | Laser Engraving (LC)            | N/A            | 50mm wide x 7mm high  |
| В        | Pad Printing (PA)               | 4 Colours      | 45mm wide x 8mm high  |